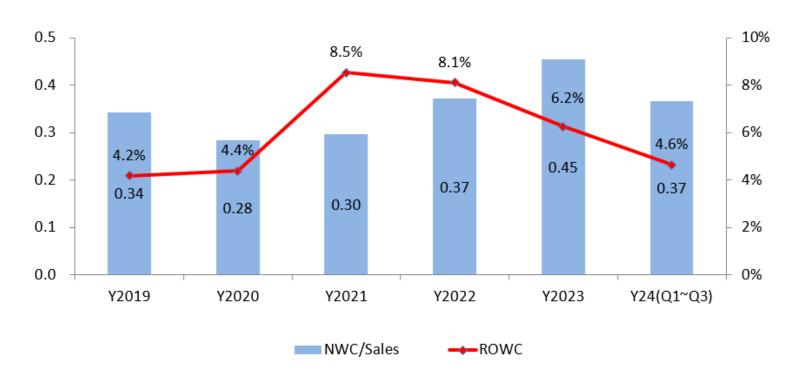

### **ROWC & %Working Capital vs. Renenue**

<sup>\*: 2024(</sup>Q1-Q3) ROWC annualized data