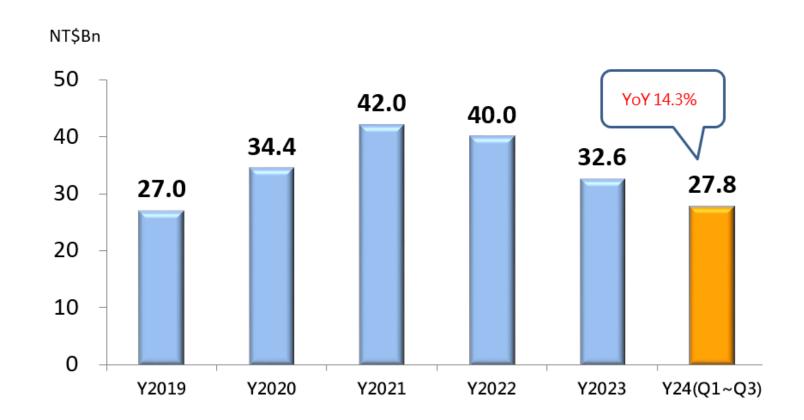

# Statement of Comprehensive Income

| 3<br>%<br>100%<br>6.14% | \$ 9,629                   | Q2<br>%<br>100%                                                                                                                                  | %QoQ<br>-1%                                                                                                                                                                                                       | Y2024Q                                                                                                                                                                                                                                                                               | l~Q3<br>%                                                                                                                                                                                                                                                                                                                                                         | Y2023Q1                                                                                                                                                                                                                                                                                                                                                                                                                            | l~Q3<br>%                                                                                                                                                                                                                                                                                                                                                                                                                                                                                                        | %YoY                                                                                                                                                                                                                                                                                                                                                                                                                                                                                                                                                                              |
|-------------------------|----------------------------|--------------------------------------------------------------------------------------------------------------------------------------------------|-------------------------------------------------------------------------------------------------------------------------------------------------------------------------------------------------------------------|--------------------------------------------------------------------------------------------------------------------------------------------------------------------------------------------------------------------------------------------------------------------------------------|-------------------------------------------------------------------------------------------------------------------------------------------------------------------------------------------------------------------------------------------------------------------------------------------------------------------------------------------------------------------|------------------------------------------------------------------------------------------------------------------------------------------------------------------------------------------------------------------------------------------------------------------------------------------------------------------------------------------------------------------------------------------------------------------------------------|------------------------------------------------------------------------------------------------------------------------------------------------------------------------------------------------------------------------------------------------------------------------------------------------------------------------------------------------------------------------------------------------------------------------------------------------------------------------------------------------------------------|-----------------------------------------------------------------------------------------------------------------------------------------------------------------------------------------------------------------------------------------------------------------------------------------------------------------------------------------------------------------------------------------------------------------------------------------------------------------------------------------------------------------------------------------------------------------------------------|
| 100%                    | 9,629                      |                                                                                                                                                  |                                                                                                                                                                                                                   | \$                                                                                                                                                                                                                                                                                   | %                                                                                                                                                                                                                                                                                                                                                                 | \$                                                                                                                                                                                                                                                                                                                                                                                                                                 | %                                                                                                                                                                                                                                                                                                                                                                                                                                                                                                                | %0 Y O Y                                                                                                                                                                                                                                                                                                                                                                                                                                                                                                                                                                          |
|                         | 1                          | 100%                                                                                                                                             | 10/                                                                                                                                                                                                               |                                                                                                                                                                                                                                                                                      |                                                                                                                                                                                                                                                                                                                                                                   |                                                                                                                                                                                                                                                                                                                                                                                                                                    |                                                                                                                                                                                                                                                                                                                                                                                                                                                                                                                  |                                                                                                                                                                                                                                                                                                                                                                                                                                                                                                                                                                                   |
| 6.14%                   |                            |                                                                                                                                                  | -1 %0                                                                                                                                                                                                             | 27,768                                                                                                                                                                                                                                                                               | 100%                                                                                                                                                                                                                                                                                                                                                              | 24,293                                                                                                                                                                                                                                                                                                                                                                                                                             | 100%                                                                                                                                                                                                                                                                                                                                                                                                                                                                                                             | 14%                                                                                                                                                                                                                                                                                                                                                                                                                                                                                                                                                                               |
|                         | 566                        | 5.88%                                                                                                                                            | 4%                                                                                                                                                                                                                | 1,621                                                                                                                                                                                                                                                                                | 5.84%                                                                                                                                                                                                                                                                                                                                                             | 1,775                                                                                                                                                                                                                                                                                                                                                                                                                              | 7.31%                                                                                                                                                                                                                                                                                                                                                                                                                                                                                                            | -9%                                                                                                                                                                                                                                                                                                                                                                                                                                                                                                                                                                               |
| -4%                     | (395)                      | -4%                                                                                                                                              | 1%                                                                                                                                                                                                                | (1,149)                                                                                                                                                                                                                                                                              | -4%                                                                                                                                                                                                                                                                                                                                                               | (1,069)                                                                                                                                                                                                                                                                                                                                                                                                                            | -4%                                                                                                                                                                                                                                                                                                                                                                                                                                                                                                              | 7%                                                                                                                                                                                                                                                                                                                                                                                                                                                                                                                                                                                |
| 2%                      | 171                        | 2%                                                                                                                                               | 11%                                                                                                                                                                                                               | 471                                                                                                                                                                                                                                                                                  | 2%                                                                                                                                                                                                                                                                                                                                                                | 706                                                                                                                                                                                                                                                                                                                                                                                                                                | 3%                                                                                                                                                                                                                                                                                                                                                                                                                                                                                                               | -33%                                                                                                                                                                                                                                                                                                                                                                                                                                                                                                                                                                              |
| -1%                     | (107)                      | -1%                                                                                                                                              | 5%                                                                                                                                                                                                                | (318)                                                                                                                                                                                                                                                                                | -1%                                                                                                                                                                                                                                                                                                                                                               | (351)                                                                                                                                                                                                                                                                                                                                                                                                                              | -1%                                                                                                                                                                                                                                                                                                                                                                                                                                                                                                              | -9%                                                                                                                                                                                                                                                                                                                                                                                                                                                                                                                                                                               |
| 0%                      | 49                         | 1%                                                                                                                                               | -11%                                                                                                                                                                                                              | 179                                                                                                                                                                                                                                                                                  | 1%                                                                                                                                                                                                                                                                                                                                                                | 188                                                                                                                                                                                                                                                                                                                                                                                                                                | 1%                                                                                                                                                                                                                                                                                                                                                                                                                                                                                                               | -5%                                                                                                                                                                                                                                                                                                                                                                                                                                                                                                                                                                               |
| 1%                      | 113                        | 1%                                                                                                                                               | 8%                                                                                                                                                                                                                | 332                                                                                                                                                                                                                                                                                  | 1%                                                                                                                                                                                                                                                                                                                                                                | 543                                                                                                                                                                                                                                                                                                                                                                                                                                | 2%                                                                                                                                                                                                                                                                                                                                                                                                                                                                                                               | -39%                                                                                                                                                                                                                                                                                                                                                                                                                                                                                                                                                                              |
| 0%                      | (13)                       | 0%                                                                                                                                               | 67%                                                                                                                                                                                                               | (51)                                                                                                                                                                                                                                                                                 | 0%                                                                                                                                                                                                                                                                                                                                                                | (118)                                                                                                                                                                                                                                                                                                                                                                                                                              | 0%                                                                                                                                                                                                                                                                                                                                                                                                                                                                                                               | -57%                                                                                                                                                                                                                                                                                                                                                                                                                                                                                                                                                                              |
| 1%                      | 100                        | 1%                                                                                                                                               | 0%                                                                                                                                                                                                                | 281                                                                                                                                                                                                                                                                                  | 1%                                                                                                                                                                                                                                                                                                                                                                | 425                                                                                                                                                                                                                                                                                                                                                                                                                                | 2%                                                                                                                                                                                                                                                                                                                                                                                                                                                                                                               | -34%                                                                                                                                                                                                                                                                                                                                                                                                                                                                                                                                                                              |
|                         | 0.43                       |                                                                                                                                                  | 0%                                                                                                                                                                                                                | 1.20                                                                                                                                                                                                                                                                                 |                                                                                                                                                                                                                                                                                                                                                                   | 1.91                                                                                                                                                                                                                                                                                                                                                                                                                               |                                                                                                                                                                                                                                                                                                                                                                                                                                                                                                                  | -37%                                                                                                                                                                                                                                                                                                                                                                                                                                                                                                                                                                              |
|                         | -4% <b>2%</b> -1% 0% 1% 0% | -4%       (395)         2%       171         -1%       (107)         0%       49         1%       113         0%       (13)         1%       100 | -4%       (395)       -4%         2%       171       2%         -1%       (107)       -1%         0%       49       1%         1%       113       1%         0%       (13)       0%         1%       100       1% | -4%       (395)       -4%       1%         2%       171       2%       11%         -1%       (107)       -1%       5%         0%       49       1%       -11%         1%       113       1%       8%         0%       (13)       0%       67%         1%       100       1%       0% | -4%       (395)       -4%       1%       (1,149)         2%       171       2%       11%       471         -1%       (107)       -1%       5%       (318)         0%       49       1%       -11%       179         1%       113       1%       8%       332         0%       (13)       0%       67%       (51)         1%       100       1%       0%       281 | -4%       (395)       -4%       1%       (1,149)       -4%         2%       171       2%       11%       471       2%         -1%       (107)       -1%       5%       (318)       -1%         0%       49       1%       -11%       179       1%         1%       113       1%       8%       332       1%         0%       (13)       0%       67%       (51)       0%         1%       100       1%       0%       281       1% | -4%       (395)       -4%       1%       (1,149)       -4%       (1,069)         2%       171       2%       11%       471       2%       706         -1%       (107)       -1%       5%       (318)       -1%       (351)         0%       49       1%       -11%       179       1%       188         1%       113       1%       8%       332       1%       543         0%       (13)       0%       67%       (51)       0%       (118)         1%       100       1%       0%       281       1%       425 | -4%       (395)       -4%       1%       (1,149)       -4%       (1,069)       -4%         2%       171       2%       11%       471       2%       706       3%         -1%       (107)       -1%       5%       (318)       -1%       (351)       -1%         0%       49       1%       -11%       179       1%       188       1%         1%       113       1%       8%       332       1%       543       2%         0%       (13)       0%       67%       (51)       0%       (118)       0%         1%       100       1%       0%       281       1%       425       2% |