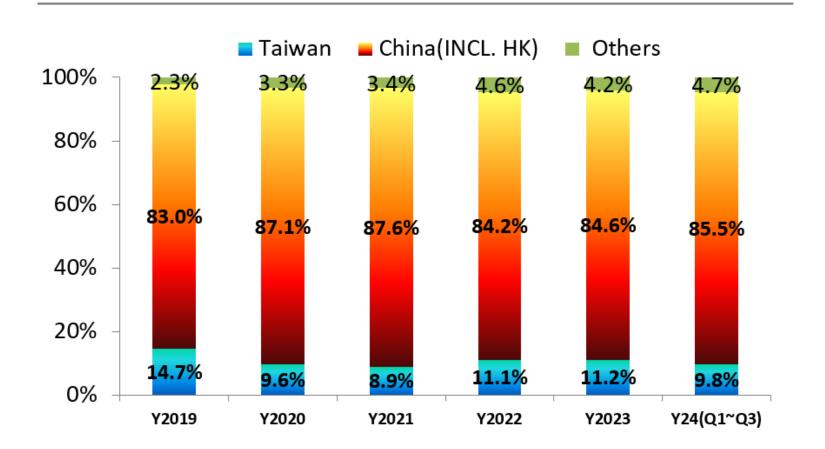

|
| Other liabilities         | 209       | 1%   | 255       | 1%   | 235         | 1%          |
| Total Liabilities         | 15,087    | 72%  | 15,936    | 73%  | 16,306      | <b>74</b> % |
| Total Equity              | 5,875     | 28%  | 5,840     | 27%  | 5,763       | 26%         |
| Indices                   |           |      |           |      |             |             |
| Current ratio             | 132%      |      | 130%      |      | 129%        |             |
| Debt/Assets ratio         | 72%       |      | 73%       |      | 74%         |             |
| Debt/Equity ratio         | 257%      |      | 273%      |      | 283%        |             |

#### **REVENUE**





# **REVENUE %- Shipment by Customer Nationality**





## **REVENUE** %-Shipment by Geography





# **REVENUE** %-by Application





#### **EPS & ROE**





\*: ROE 2024(Q1-Q3) annualized data

# **Cash Conversion Cycle**





■ AR days ■ Inventory days ■ AP days → Cash Conversion Cycle

### **ROWC & %Working Capital vs. Renenue**





<sup>\*: 2024(</sup>Q1-Q3) ROWC annualized data



# **OPERATION OUTLOOK**

#### **Operation Outlook**



- The current business forecast for the second half of the year is only the same as that of the first half. Next year, Al applications are expected to drive market activity.
- The new generation chip platforms of Intel and AMD in the NB and MB markets will be successfully launched in the second half of the year, which is expected to drive a new wave of machine replacements. The trend includes driving server and e-sports industry shipments.
- Al-re