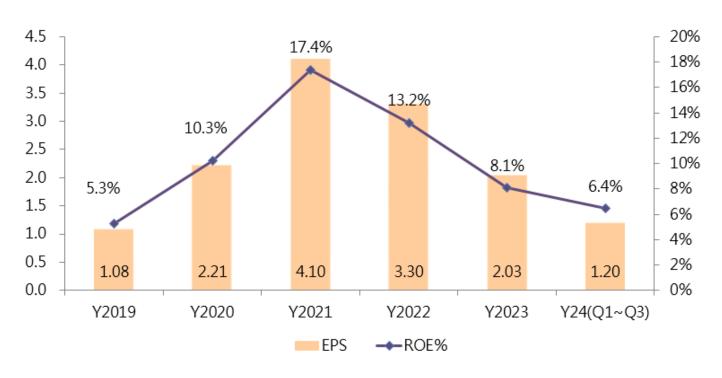

| 1%   | 235         | 1%          |
| Total Liabilities         | 15,087    | 72%  | 15,936    | 73%  | 16,306      | <b>74</b> % |
| Total Equity              | 5,875     | 28%  | 5,840     | 27%  | 5,763       | 26%         |
| Indices                   |           |      |           |      |             |             |
| Current ratio             | 132%      |      | 130%      |      | 129%        |             |
| Debt/Assets ratio         | 72%       |      | 73%       |      | 74%         |             |
| Debt/Equity ratio         | 257%      |      | 273%      |      | 283%        |             |

#### **REVENUE**





# **REVENUE %- Shipment by Customer Nationality**





## **REVENUE** %-Shipment by Geography





# **REVENUE** %-by Application





#### **EPS & ROE**





\*: ROE 2024(Q1-Q3) annualized data

# **Cash Conversion Cycle**





■ AR days ■ Inventory days ■ AP days → Cash Conversion Cycle

### **ROWC & %Working Capital vs. Renenue**





<sup>\*: 2024(</sup>Q1-Q3) ROWC annualized data



# **OPERATION OUTLOOK**

#### **Operation Outlook**



- The current business forecast for the second half of the year is only the same as that of the first half. Next year, Al applications are expected to drive market activity.
- The new generation chip platforms of Intel and AMD in the NB and MB markets will be successfully launched in the second half of the year, which is expected to drive a new wave of machine replacements. The trend includes driving server and e-sports industry shipments.
- Al-related applications (Al Server, Al PC/NB) will still be the m