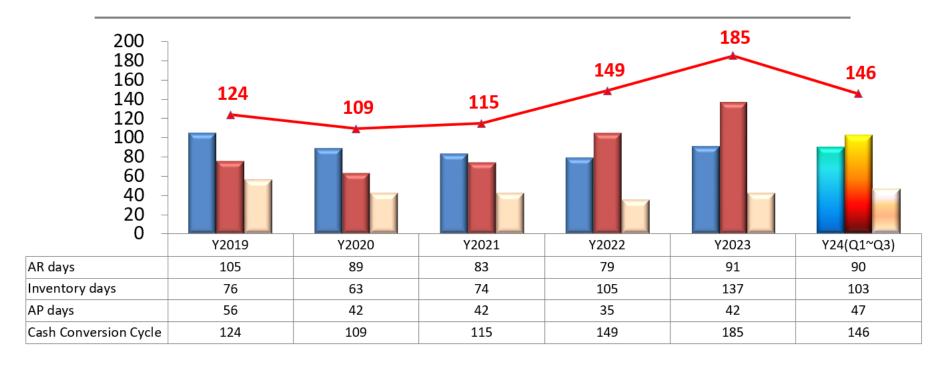

# **Cash Conversion Cycle**

■ AR days ■ Inventory days ■ AP days → Cash Conversion Cycle