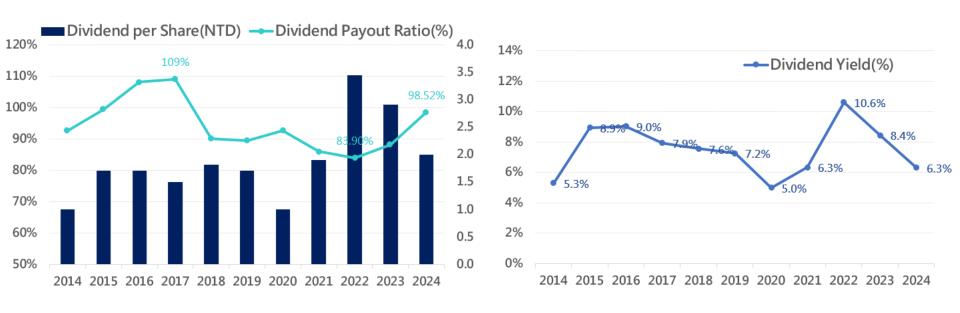

#### Dedicated to providing good returns to investors

<sup>\*</sup>Dividend payout ratio: current year dividend per share / previous year Earnings Per Share(EPS)

<sup>\*</sup>Dividend yield: dividend per share / previous day stock price before Ex-Dividend Date