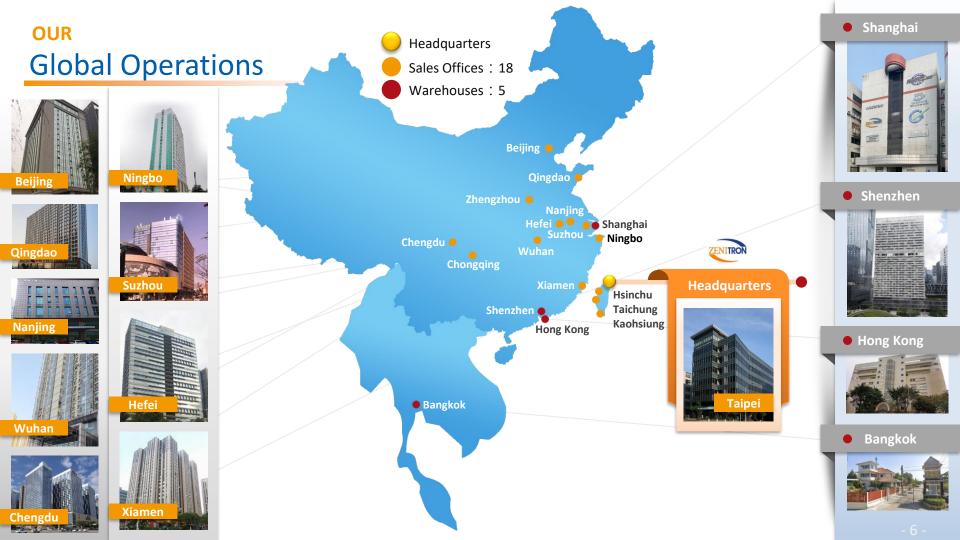

#### Overview

- Founded in 1982, a pioneer among Taiwan semiconductor & electronic component distributors
- OTC listed in 2000 and Taiwan Stock Exchange listed in 2002 (ticker: 3028 TT)
- Our mission is to provide value-added total solutions and services with leading technology in all aspects
- Contract manufacturers, namely B2B markets, are the majority customers.
   The secondary being retail (B2C) market

| estabished          | revenue            | employee           | FAE                | product<br>lines | customers |
|---------------------|--------------------|--------------------|--------------------|------------------|-----------|
| in 1982<br>(40yrs+) | NT\$33bn<br>(2023) | 746<br>(2024/Oct.) | 112<br>(2024/Oct.) | 80+              | 5,000+    |
|                     |                    |                    |                    |                  |           |