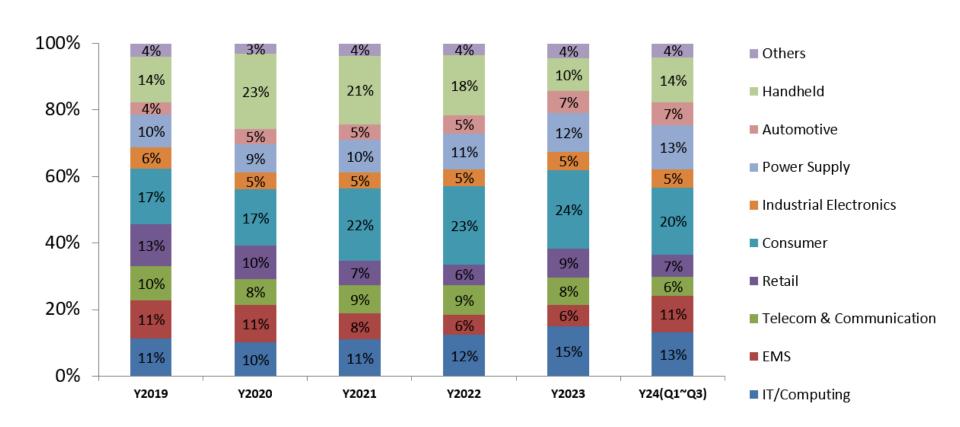

| 209       | 1%   | 255       | 1%   | 235         | 1%          |
| Total Liabilities         | 15,087    | 72%  | 15,936    | 73%  | 16,306      | <b>74</b> % |
| Total Equity              | 5,875     | 28%  | 5,840     | 27%  | 5,763       | 26%         |
| Indices                   |           |      |           |      |             |             |
| Current ratio             | 132%      |      | 130%      |      | 129%        |             |
| Debt/Assets ratio         | 72%       |      | 73%       |      | 74%         |             |
| Debt/Equity ratio         | 257%      |      | 273%      |      | 283%        |             |

#### **REVENUE**





# **REVENUE %- Shipment by Customer Nationality**





## **REVENUE** %-Shipment by Geography





# **REVENUE** %-by Application





#### **EPS & ROE**





\*: ROE 2024(Q1-Q3) annualized data

# **Cash Conversion Cycle**





■ AR days ■ Inventory days ■ AP days → Cash Conversion Cycle

### **ROWC & %Working Capital vs. Renenue**





<sup>\*: 2024(</sup>Q1-Q3) ROWC annualized data



# **OPERATION OUTLOOK**

#### **Operation Outlook**



- The current business forecast for the second half of the year is only the same as that of the first half. Next year, Al applications are expected to drive market activity.
- The new generation chip platforms of Intel and AMD in the NB and MB markets will be successfully launched in the second half of the year, which is expected to drive a new wave of machine replacements. The trend includes driving server and e-sports industry shipments.
- Al-related applications (Al Server, Al PC