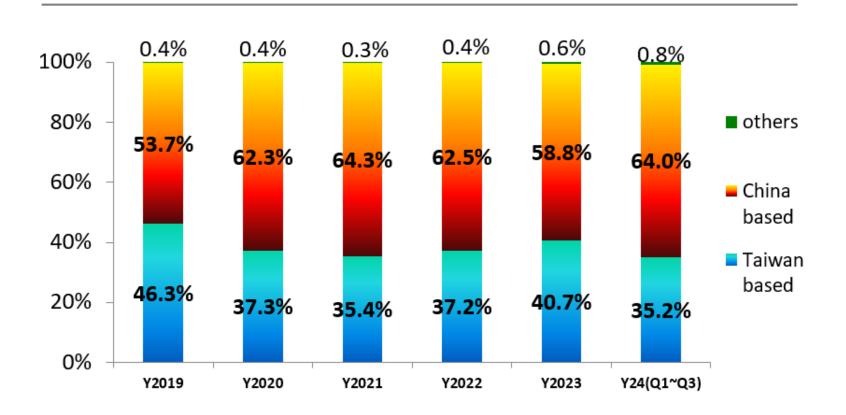

| 1,099     | 5%   | 920         | 4%          |
| Other liabilities         | 209       | 1%   | 255       | 1%   | 235         | 1%          |
| Total Liabilities         | 15,087    | 72%  | 15,936    | 73%  | 16,306      | <b>74</b> % |
| Total Equity              | 5,875     | 28%  | 5,840     | 27%  | 5,763       | 26%         |
| Indices                   |           |      |           |      |             |             |
| Current ratio             | 132%      |      | 130%      |      | 129%        |             |
| Debt/Assets ratio         | 72%       |      | 73%       |      | 74%         |             |
| Debt/Equity ratio         | 257%      |      | 273%      |      | 283%        |             |

#### **REVENUE**





# **REVENUE %- Shipment by Customer Nationality**





## **REVENUE** %-Shipment by Geography





# **REVENUE** %-by Application





#### **EPS & ROE**





\*: ROE 2024(Q1-Q3) annualized data

# **Cash Conversion Cycle**





■ AR days ■ Inventory days ■ AP days → Cash Conversion Cycle

### **ROWC & %Working Capital vs. Renenue**





<sup>\*: 2024(</sup>Q1-Q3) ROWC annualized data



# **OPERATION OUTLOOK**

#### **Operation Outlook**



- The current business forecast for the second half of the year is only the same as that of the first half. Next year, Al applications are expected to drive market activity.
- The new generation chip platforms of Intel and AMD in the NB and MB markets will be successfully launched in the second half of the year, which is expected to drive a new wave of machine replacements. The trend includes driving ser